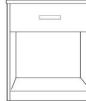

#### **Model Name**

Intimate Nightstand

#### **Dimensions**

24"W x 18"D x 26"H

#### Color/Finish

Afternoon Maple and brushed nickel

#### **Notes**

- Single-drawer
- Solid wood edges
- High Pressure Laminate Top