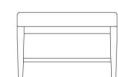

#### **Model Name**

Intimate Custom Luggage Bench

#### **Dimensions**

30"W x 18"D x 17"H

#### Color/Finish

Afternoon Maple (With Fabric)

- Solid wood edges and legs
- Upholstered seat
- Optional High pressure laminate top