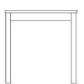

#### **Model Name**

Intimate Desk Mirror

#### **Dimensions**

32"W x 48"H

#### Color/Finish

Afternoon Maple

#### Notes

Solid wood edges