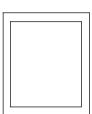

#### **Model Name**

Intimate King Headboard

#### **Dimensions**

78"W x 4 1/6"D x 48"H

#### Color/Finish

Afternoon Maple

- Solid wood frame
- Wood cleat for flush wall mounting