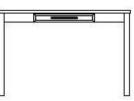

#### **Model Name**

Comfort Inn Writing Desk

#### **Dimensions**

48"W x 26"D x 30"H

#### Color/Finish

Afternoon Maple and brushed nickel

#### Notes

- Single-drawer
- Solid wood edges
- High Pressure Laminate Top