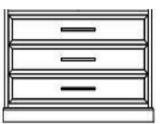

#### **Model Name**

Intimate Media Chest

#### **Dimensions**

34"W x 24"D x 31"H

#### Color/Finish

Afternoon Maple and brushed nickel

#### Notes

- 3-drawers
- Solid wood edges