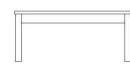

#### **Model Name**

Comfort Inn Writing Desk

#### **Dimensions**

48"W x 26"D x 30"H

#### Color/Finish

Afternoon Maple and brushed nickel

#### Notes

- Single-drawer
- Solid wood edges
- High Pressure Laminate Top