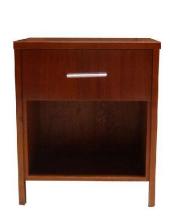

#### **Model Name**

Intimate Nightstand

#### **Dimensions**

24"W x 18"D x 26"H

#### Color/Finish

Afternoon Maple and brushed nickel

#### **Notes**

- Single-drawer
- Solid wood edges
- High Pressure Laminate Top