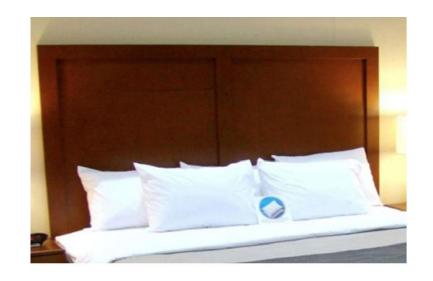

#### **Model Name**

Intimate King Headboard

#### **Dimensions**

78"W x 4 1/6"D x 48"H

#### Color/Finish

Afternoon Maple

- Solid wood frame
- Wood cleat for flush wall mounting