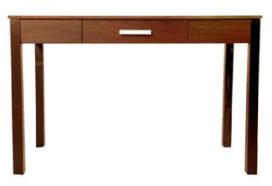

#### **Model Name**

Comfort Inn Writing Desk

#### **Dimensions**

48"W x 26"D x 30"H

#### Color/Finish

Afternoon Maple and brushed nickel

#### Notes

- Single-drawer
- Solid wood edges
- High Pressure Laminate Top