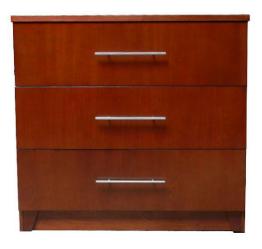

#### **Model Name**

Intimate Media Chest

#### **Dimensions**

34"W x 24"D x 31"H

#### Color/Finish

Afternoon Maple and brushed nickel

#### Notes

- 3-drawers
- Solid wood edges