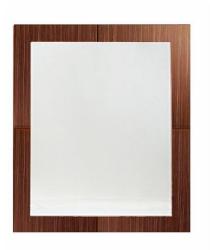

#### **Model Name**

Intimate Desk Mirror

#### **Dimensions**

32"W x 48"H

#### Color/Finish

Afternoon Maple

#### Notes

Solid wood edges